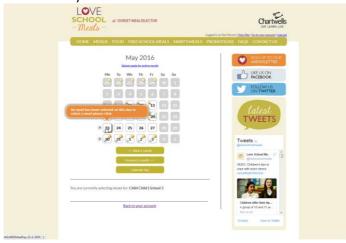

• **To order a meal on a certain date**; just click on the date square and you will be presented with a meal selection screen.

 Just click on your choice of meal – The appropriate choices will be displayed for you to select from.

The calendar will display a Knife and Fork icon with the option that
has been ordered on a particular day; Green for Main, Orange for
Vegetarian & Red for Alternative - It will also display a padlock icon if
booking has closed online (website) meaning you can no longer book,
cancel or amend.

Other icons may be visible to signify a different event such as a school holidays, inset days or themed menus.

- You are able to book either an individual day, as detailed above. Or click on the week at the side of the calendar and book one meal option (Main, Veg or Alt) for the whole week or month. PLEASE NOTE if you child or children do not want the same option of meal each day you can click on the date square and select a different option of meal.
- If your child or children are entitled to either Universal Infant Free School
  Meals or Income-Related Free School Meals this will show as 'Free Meal'
  on each of the date squares. There will be no 'pay now' tab. Once all orders
  have been placed, please select the tab send free meals confirmation (See
  previous screenshot).