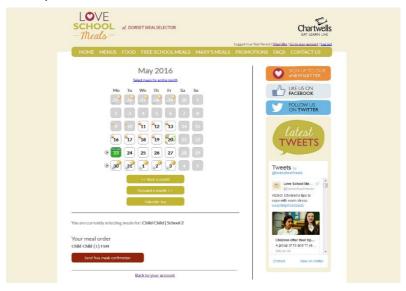

 Once you have registered your child or children, they will appear as in the box below.

To order meals click on the select meals button

Once you have clicked on the select meals button on the appropriate
registered child you will be ordering for. You will be presented with a
calendar view - you can move forwards or backwards to get to the correct
month that you would like to order meals.

The calendar will display a Knife and Fork icon with the option that
has been ordered on a particular day; Green for Main, Orange for
Vegetarian & Red for Alternative - It will also display a padlock icon if
booking has closed online (website) meaning you can no longer book,
cancel or amend.

Other icons may be visible to signify a different event such as a school holidays, inset days or themed menus.

- You are able to book either an individual day, as detailed above. Or click on the week at the side of the calendar and book one meal option (Main, Veg or Alt) for the whole week or month. PLEASE NOTE if you child or children do not want the same option of meal each day you can click on the date square and select a different option of meal.
- If your child or children are entitled to either Universal Infant Free School
  Meals or Income-Related Free School Meals this will show as 'Free Meal'
  on each of the date squares. There will be no 'pay now' tab. Once all orders
  have been placed, please select the tab send free meals confirmation (See
  previous screenshot).