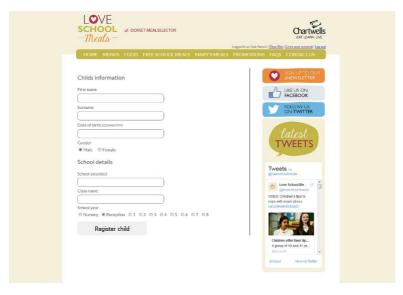

You will need to select the school that your child or children attends. To
do this begin to type the name of the school and then click on the relevant
school when it appears in the list.

• Next, you will need to provide the correct class and the year that your child or children are being placed into; the class simply press the down arrow in the class name box and select the class from the dropdown menu. To select the school year, please click the button next to the relevant year group. It is really important that this information is correct as this will ensure your child or children will receive the meal you have selected for them. Once finished, click "Register child".