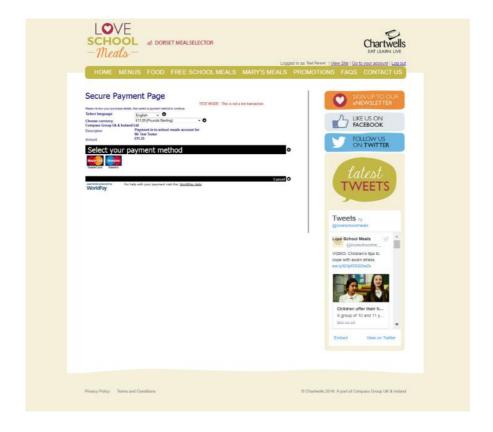

Choose your payment method, enter your card details to complete
the payment for the meals that you have selected. As a security
feature, we do not store your credit card details on the system, so
you will need to re-enter them the next time that you order meals.