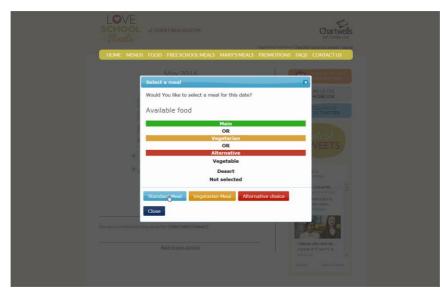

• **To order a meal on a certain date**; just click on the date square and you will be presented with a meal selection screen.

 Just click on your choice of meal – The appropriate choices will be displayed for you to select from.

The calendar will display a Knife and Fork icon with the option that
has been ordered on a particular day; Green for Main, Orange for
Vegetarian & Red for Alternative - It will also display a padlock icon if
booking has closed online (website) meaning you can no longer book,
cancel or amend.