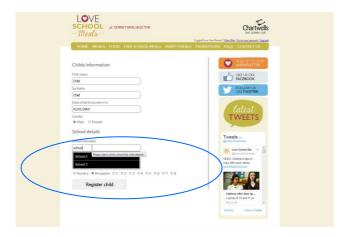

 Once Registered – Click on Add a child to register your child or children onto the system.

• Add details of your Child or Children – Complete the required information to register your child or children. It really is as simple as that!

You will need to select the school that your child or children attends. To
do this begin to type the name of the school and then click on the relevant
school when it appears in the list.

• Next, you will need to provide the correct class and the year that your child or children are being placed into; the class simply press the down arrow in the class name box and select the class from the dropdown menu. To select the school year, please click the button next to the relevant year group. It is really important that this information is correct as this will ensure your child or children will receive the meal you have selected for them. Once finished, click "Register child".