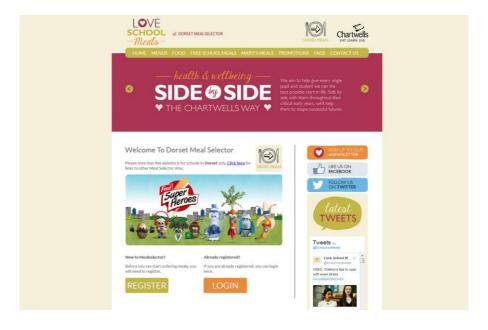

## **CHARTWELLS ONLINE ORDERING GUIDELINES**

- Via our website <u>dorset.mealselector.co.uk</u> You are only required to register once; thereafter please use your log in details. You can place your order at any time up until cut off time of midnight on Sunday 14 days, before the full week in which the meal is to be served. Once the cut off has passed this is the absolute final, NO late orders can be taken.
- **Web Site Example** Click on **Register** to start the process or **Log in** if already registered.

• If you click on **Register**; you will need to enter your details and create a password, (as displayed in the next screen shot) so that you can easily log in to the system once you have registered. If your child is entitled to Universal Infant Free School Meals (children in Reception, Year 1, Year 2) and/or Income-Related Free School Meals (Children in year 3 and above) you will need to tick the box that says — I am entitled to free school meals. Once you have registered you will need to add your child/ children.