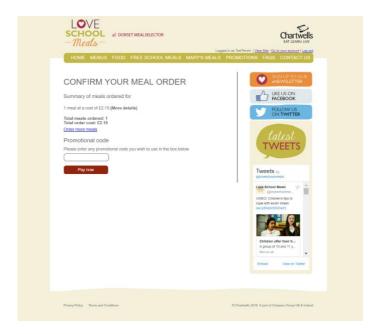

If payment is required, you will see the total order cost and the 'pay now' tab. Select the 'pay now' tab and you will be taken to the meal order summary screen – this will display the information relating to meals that have been ordered (as displayed in the next screen shot). Click the 'pay now' button to continue through to the payment screen.