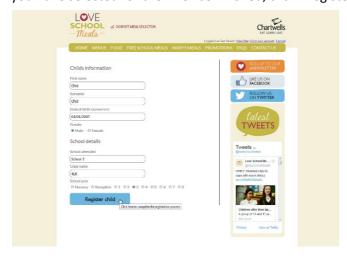

You will need to select the school that your child or children attends. To
do this begin to type the name of the school and then click on the relevant
school when it appears in the list.

• Next, you will need to provide the correct class and the year that your child or children are being placed into; the class simply press the down arrow in the class name box and select the class from the dropdown menu. To select the school year, please click the button next to the relevant year group. It is really important that this information is correct as this will ensure your child or children will receive the meal you have selected for them. Once finished, click "Register child".