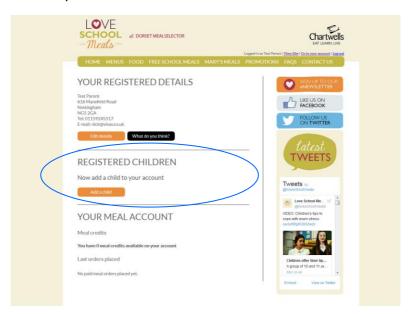

 Once Registered – Click on Add a child to register your child or children onto the system.

• Add details of your Child or Children – Complete the required information to register your child or children. It really is as simple as that!