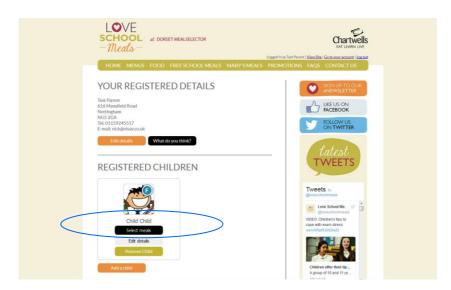

 Once you have registered your child or children, they will appear as in the box below.

To order meals click on the select meals button

Once you have clicked on the select meals button on the appropriate
registered child you will be ordering for. You will be presented with a
calendar view - you can move forwards or backwards to get to the correct
month that you would like to order meals.